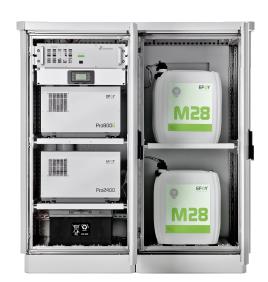

## **EFOY ProCabinet - Outdoor Energy Solution**

EFOY ProCabinet is an outdoor energy solution powered by EFOY Pro fuel cell generators. With this all-in-one solution, energy is available everywhere and anytime.

The EFOY ProCabinet provides 62 kWh of energy with EFOY Pro fuel cell generators and EFOY fuel cartridges.

As back-up system e.g. as uninterruptable power supply for critical infrastructures, energy is available for years on end.

The double-walled cabinet is equipped with efficient ventilation and energy saving off-heat management to minimize power losses for air conditioning and cabinet heating.

- Efficient energy generation with EFOY Pro fuel cells
- Huge energy storage of 62 kWh for months of autonomous operation
- EFOY ProCabinet is a turnkey energy solution
- System solution upgradable according to customer demands
- Usable as off-grid or grid-connected backup for UPS (uninterrupted power supply)

| EFOY ProCabinet           |                                             |  |  |
|---------------------------|---------------------------------------------|--|--|
| Min. Dimensions L x W x H | 600 x 600 x 1200 mm / 23.6 x 23.6 x 47.2 in |  |  |
| Housing                   | Double-walled outdoor cabinet               |  |  |
| Temperature Range         | - 20 °C to + 45°C / -4°F to +113°F          |  |  |
| Energy capacity           | 62 kWh, with two M28 cartridges             |  |  |