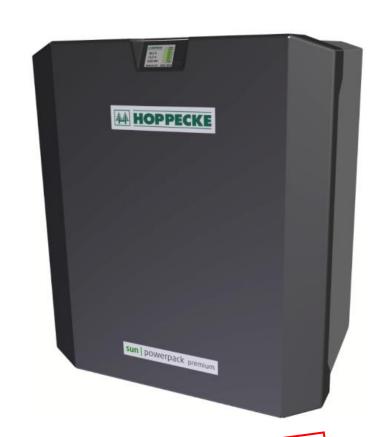

## Sun|power pack premium

### sun|powerpack premium

Li-Ion (LiFePO prismatic cells)

- Applications:
  - Main focus: Storage of PV energy (residential and small commercial)
  - Further: Industrial applications (standby and cycle use)
- Capacity:5.0 or 7.5kWh per unit
- Capacity extension: by parallel switching of up to four single units resulting in max. 30kWh (requires one "Parallel Switching Kit")
- Nominal Voltage: 51.2V
- Dimensions: 600 x 500x 350mm (H x W x D)
- Weight: 85kg (5kWh) / 100kg (7.5kWh)