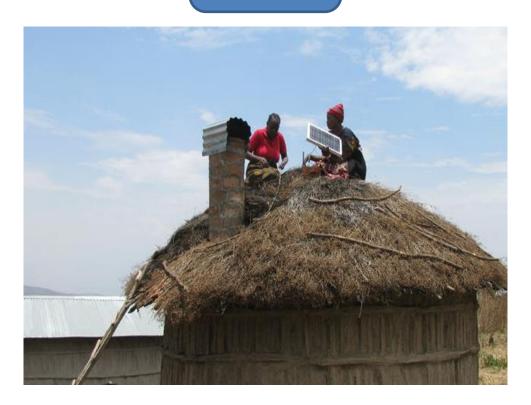

## **Renewable Energy - applications**

Off Grid

- Solar home systems
- Street lights
- Medical centers
- Telecom systems
- Village power supply

- Self using systems
- Back up systems
- Bad grid systems