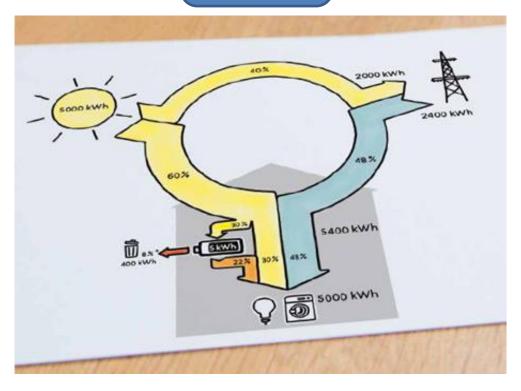

### sun|powerpack premium

Li-Ion (LiFePO prismatic cells)

- Applications:
  - Main focus: Storage of PV energy (residential and small commercial)
  - Further: Industrial applications (standby and cycle use)
- Capacity:5.0 or 7.5kWh per unit
- Capacity extension: by parallel switching of up to four single units resulting in max. 30kWh (requires one "Parallel Switching Kit")
- Nominal Voltage: 51.2V
- Dimensions: 600 x 500x 350mm (H x W x D)
- Weight: 85kg (5kWh) / 100kg (7.5kWh)

### sun | powerpack classic

Lead-acid based energy storage system

- Applications:
  - On- and Off-grid Storage of PV energy (residential and small commercial)
  - Industrial applications (standby and cycle use)
- Capacity:5.5 to 22kWh gross energy content
- Capacity variations:
  5,5/6,4/8,0/11,0/16,0\*/22,0\*kWh
  \*by parallel switching of two single units
- Nominal Voltage: 24/48V
- Max. Dimensions: 899 x 829x 385mm (H x W x D)
- Weight: 195kg (5,5kWh) 740kg (22,0kWh)