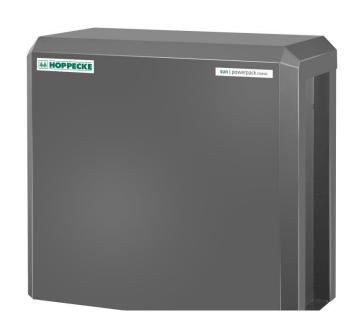

## Sun|power.pack classic

### sun | powerpack classic

Lead-acid based energy storage system

- Applications:
  - On- and Off-grid Storage of PV energy (residential and small commercial)
  - Industrial applications (standby and cycle use)
- Capacity:5.5 to 22kWh gross energy content
- Capacity variations:
  5,5/6,4/8,0/11,0/16,0\*/22,0\*kWh
  \*by parallel switching of two single units
- Nominal Voltage: 24/48V
- Max. Dimensions: 899 x 829x 385mm (H x W x D)
- Weight: 195kg (5,5kWh) 740kg (22,0kWh)