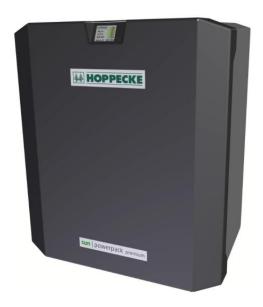

## Sun|power pack premium

### sun|powerpack premium

Li-Ion (LiFePO prismatic cells)

- Applications:
  - Main focus: Storage of PV energy (residential and small commercial)
  - Further: Industrial applications (standby and cycle use)
- Capacity:5.0 or 7.5kWh per unit
- Capacity extension: by parallel switching of up to four single units resulting in max. 30kWh (requires one "Parallel Switching Kit")
- Nominal Voltage: 51.2V
- Dimensions: 600 x 500x 350mm (H x W x D)
- Weight: 85kg (5kWh) / 100kg (7.5kWh)