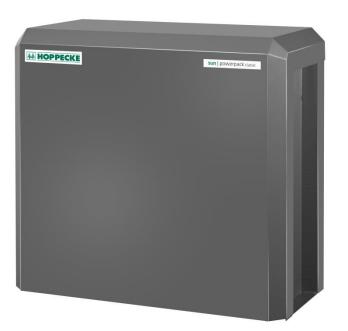

## Sun|power.pack classic

### sun | powerpack classic

Lead-acid based energy storage system

- Applications:
  - On- and Off-grid Storage of PV energy (residential and small commercial)
  - Industrial applications (standby and cycle use)
- Capacity:5.5 to 22kWh gross energy content
- Capacity variations:
  5,5/6,4/8,0/11,0/16,0\*/22,0\*kWh
  \*by parallel switching of two single units
- Nominal Voltage: 24/48V
- Max. Dimensions: 899 x 829x 385mm (H x W x D)
- Weight: 195kg (5,5kWh) 740kg (22,0kWh)