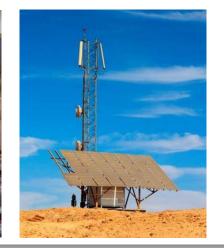

## **Renewable Energy - applications**

Off Grid

- Solar home systems
- Street lights
- Medical centers
- Telecom systems
- Village power supply

- Self using systems
- Back up systems
- Bad grid systems