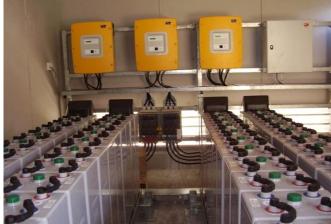

### Renewable Energy

As a part of the "Energy Turnaround" HOPPECKE has developed different solutions for this issue! Now we need to think about how to store renewable Energy in <u>off grid</u> or <u>grid tied</u> applications and in times of to much available energy (Wind / Solar). The heart of the system is the storage system itself.

### sun | powerpack classic

Lead-acid based energy storage system

- Applications:
  - On- and Off-grid Storage of PV energy (residential and small commercial)
  - Industrial applications (standby and cycle use)
- Capacity:5.5 to 22kWh gross energy content
- Capacity variations:
  5,5/6,4/8,0/11,0/16,0\*/22,0\*kWh
  \*by parallel switching of two single units
- Nominal Voltage: 24/48V
- Max. Dimensions: 899 x 829x 385mm (H x W x D)
- Weight: 195kg (5,5kWh) 740kg (22,0kWh)